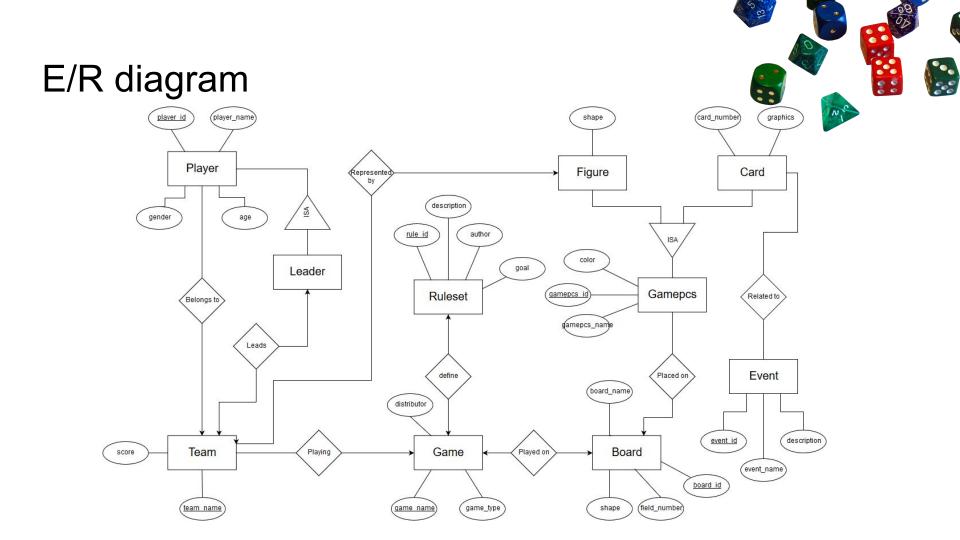

#### Introduction and specification

- My project is demonstrating a database of a simple board game.
- Games are played by teams. Each team is a group of players, and has a leader.
- Board :)
- Special objects like figures, dice, cards, money, tokens etc.
- Figures represent teams, card are related to events
- Ruleset: specifies a goal that a player or the teams has to achive for winning, define and govern the gameplay.

#### **Relational model**

- **Player**(<u>player\_id</u>, name, gender, age, Team.team\_name) etc.
- **Related\_to**(<u>Card.gamepcs\_id</u>, <u>Event.event\_id</u>)
- **Gamepcs**(<u>gamepcs\_id</u>, gamepcs\_name, color, Board.board\_id)
  - Gamepcs is an abstract class. The two children (Figure and Card) are in exclusive disjunction, so there is no entity, which can be Figure and Card at the same time.
     Although gamepiece class cannot be instantiated, it makes easier to represent the "Placed on" relationship.